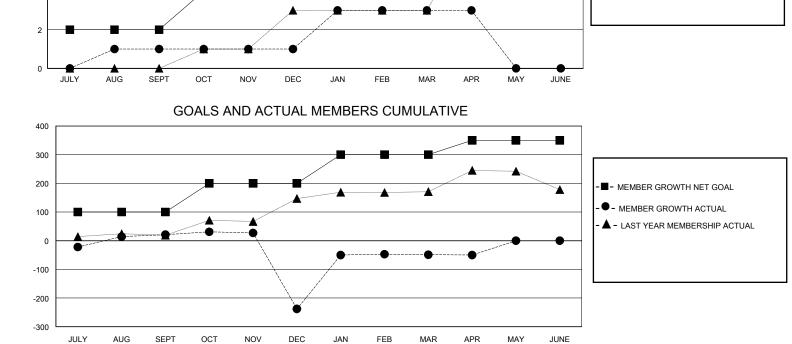

## MONTHLY MEMBERSHIP PROGRESS REPORT

District 317 E

Results as of: 5/31/2020

| GMT:          | LOCATION INDIA |             |               |                       |                         |                         | GMT CA                                             |  |
|---------------|----------------|-------------|---------------|-----------------------|-------------------------|-------------------------|----------------------------------------------------|--|
|               | Club           | S           |               | Members               |                         |                         |                                                    |  |
|               | RESULTS FOR    | R 2019-2020 |               | RESULTS FOR 2019-2020 |                         |                         |                                                    |  |
| QUARTER       | NEW CLUB GOAL  | NEW CLUBS   | DROPPED CLUBS | QUARTER MEN           | IBER GROWTH NET<br>GOAL | MEMBER GROWTH<br>ACTUAL | DROPPED<br>MEMBERS ACTUAL<br>(including transfers) |  |
| JULY/AUG/SEPT | 2              | 1           | 0             | JULY/AUG/SEPT         | 100                     | 78                      | 55                                                 |  |
| OCT/NOV/DEC   | 2              | 0           | 6             | OCT/NOV/DEC           | 100                     | 33                      | 288                                                |  |
| JAN/FEB/MAR   | 4              | 2           | 0             | JAN/FEB/MAR           | 100                     | 325                     | 38                                                 |  |
| APR/MAY/JUNE  | 2              | 0           | 0             | APR/MAY/JUNE          | 50                      | 1                       | 2                                                  |  |
|               | GOALS          | AND ACTUA   | L NEW CLUBS C |                       |                         |                         |                                                    |  |
| 8             |                |             |               |                       |                         | CURRENT YEAR GO         | DALS FOR NEW CLUBS                                 |  |
| 6             |                |             |               | /                     |                         | - ● - CURRENT YEAR AG   |                                                    |  |